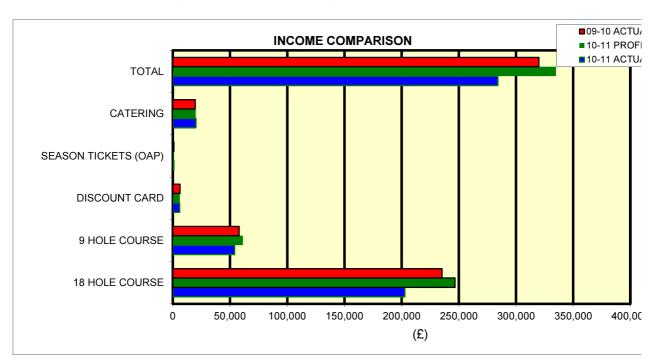

| KEY PERFORMANCE INDICATORS |              |               |              |              |               |  |  |
|----------------------------|--------------|---------------|--------------|--------------|---------------|--|--|
|                            | INC          | INCOME        |              |              | USAGE         |  |  |
|                            | 10-11 ACTUAL | 10-11 PROFILE | 09-10 ACTUAL | 10-11 ACTUAL | 10-11 PROFILE |  |  |
| 18 HOLE COURSE             | 202,834      | 246,650       | 235,342      | 16,583       | 19,562        |  |  |
| 9 HOLE COURSE              | 54,069       | 61,310        | 57,969       | 10,671       | 11,964        |  |  |
| DISCOUNT CARD              | 5,953        | 6,130         | 6,243        | 214          | 221           |  |  |
| SEASON TICKETS (OAP)       | 983          | 1,000         | 974          | 8            | 8             |  |  |
| CATERING                   | 20,329       | 19,976        | 19,507       | N/A          | N/A           |  |  |
| TOTAL                      | 284,168      | 335,066       | 320,035      | 27,476       | 31,755        |  |  |